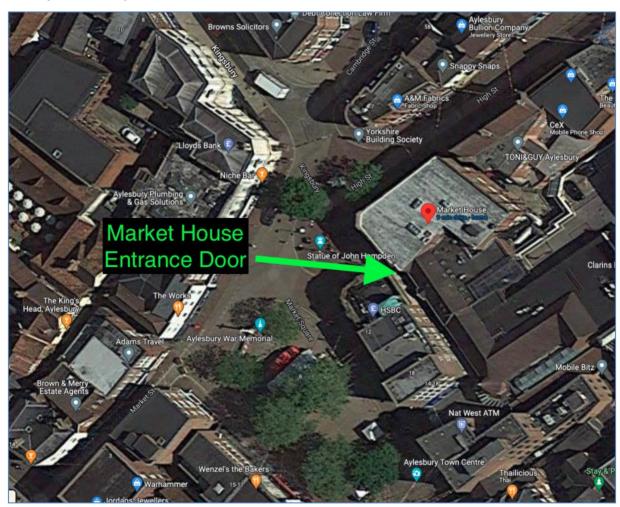

## **RCRProjects office location:**

Suite 5, Floor 2, Market House, Market Square, Aylesbury, Bucks, HP20 1TN

Google Maps: https://goo.gl/maps/7EEjdAWLFQGvaqZ97

What3Words: ///wage.report.pile

Press 5 then **enter** on the keypad to the right of the Market House entrance door to call us and gain entry to the building. We're in Suite 5, turn right at the top of the stairs and we're the door directly in front of you.